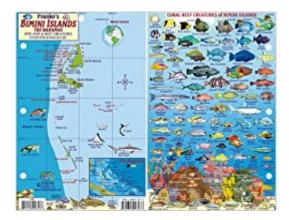

### Synopsis

Perfect for divers, snorkelers and nature lovers! Side One is a mini-map of Bimini Islands in The Bahamas with dive sites named and located. Side Two is a fish identification guide with nearly 100 species illustrated. This convenient, waterproof reference is made of rigid, laminated plastic with hole for lanyard. 5.5" x 8.5"